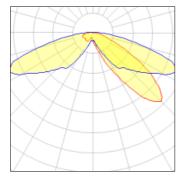

## Light output 1 (integrated)

| Lamp type          | LED      | CCT         | 5000 K |
|--------------------|----------|-------------|--------|
| Nominal lamp power | 21 W     | CRI         | 70     |
| Total flux         | 2546 lm  | LOR         | 100%   |
| Luminous efficacy  | 121 lm/W | ULOR        | 3%     |
|                    |          | Total power | 21 W   |