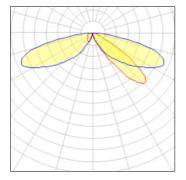

## Light output 1 (integrated)

| Lamp type          | LED      | CCT         | 3000 K |
|--------------------|----------|-------------|--------|
| Nominal lamp power | 54 W     | CRI         | 70     |
| Total flux         | 5972 lm  | LOR         | 100%   |
| Luminous efficacy  | 111 lm/W | Total power | 54 W   |