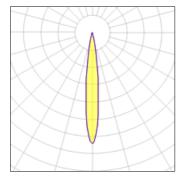

### Light output 1 (integrated)

| Lamp type          | LED     | CCT         | 3000 K |
|--------------------|---------|-------------|--------|
| Nominal lamp power | 72 W    | CRI         | 80     |
| Total flux         | 3440 lm | LOR         | 100%   |
| Luminous efficacy  | 48 lm/W | Total power | 72 W   |