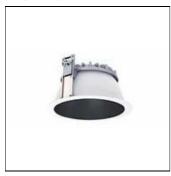

## Product data sheet

PLEIAD G4 165 BLACK MEDIUM REC EHL 840 CLO 73300-520

**FAGERHULT** 

body in cast aluminium. Visible reflector ring in white aluminium (RAL 9003). Reflector Reflector of matt metallised aluminium, white (RAL 9003) or black (RAL 9005) finish. Reflector ring in white aluminium (RAL 9003). Lens of clear acrylic. Miscellaneous The luminaire is supplied with dust protection over the light opening. IP 64 under a suspended ceiling, IP 20 above a suspended ceiling.

Mounting mode

Ceiling recessed

Shape and measurements

Length: 7.21 in Width: 7.21 in Height: 3.85 in

Adjustability

Fixed

Design

Color of housing: Black, White