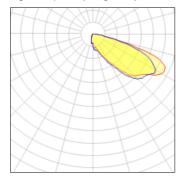

## Light output 1 (integrated)

| Lamp type          | LED      | CCT         | 3000 K |
|--------------------|----------|-------------|--------|
| Nominal lamp power | 225 W    | CRI         | 70     |
| Total flux         | 15985 lm | LOR         | 100%   |
| Luminous efficacy  | 71 lm/W  | Total power | 225 W  |