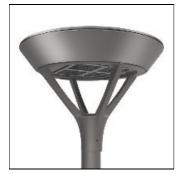

## Product data sheet

MSA MESA LED MSA-SA4C-730-U-SLL-HSS

Die-cast aluminum housing and door, Lumens packages ranging from 3,000 - 29,000 lumens, Choice of 13 high-efficiency, patented AccuLED Optics™, Base casting slip fits over a standard 3" O.D. tenon, Wall, single and dual-mount configurations available, 10kV/10vkA surge protection standard, LED fixture features a five-year warranty

Mounting mode

Wall mounted

Shape and measurements

Height: 0.39 in Diameter: 6.00 in

Adjustability

Fixed

Electric

System power: 225 W