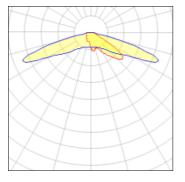

#### Light output 1 (integrated)

| Lamp type          | LED      | CCT         | 4000 K |
|--------------------|----------|-------------|--------|
| Nominal lamp power | 501 W    | CRI         | 70     |
| Total flux         | 52041 lm | LOR         | 100%   |
| Luminous efficacy  | 104 lm/W | Total power | 501 W  |