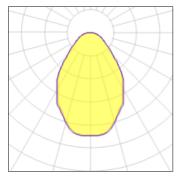

## Light output 1 (integrated)

| Lamp type          | LED     | CCT         | 3000 K |
|--------------------|---------|-------------|--------|
| Nominal lamp power | 12 W    | CRI         | 80     |
| Total flux         | 720 lm  | LOR         | 100%   |
| Luminous efficacy  | 60 lm/W | Total power | 12 W   |