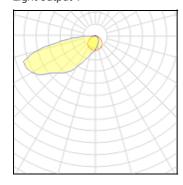

# Product data sheet

PLUTO - SLIM RAMP 6015-0-3-669-XX

UNILAMP

Wall recessed fixtures PLUTO is available with SMD LED light source in 3000K and 4000K color temperature. PLUTO — Ramp is used as a functional guide fitting for path or driveway with downward light flow without a glare. The glass diffuser is not visible at low level and it is IP65 rated. PLUTO — Flat is assembled with a unique white-coated tempered glass and illuminates not only the ground surface but also its surroundings. The slim-recess housing enables it to be installed in thin wall applications. This wall recess family has a minimal design so it can be used in modern architectural environments. Spec • Designed, Manufactered and tested according to IEC 60598-1, IEC 60598-2-1, IEC 60598-2-2 and VDE regulations. • LM6 die-cast aluminium body. • GFR polymer recess box. • Stainless steel screws. • Nano Ceramic surface conversion. • Double layer coating. • Safety glass cover. • Post-cured silicone gasket. • High quality LED module and driver. • GFR PA6.6 terminal block. • Weather proof grommet. • Installation work has to be carried on according to the enclosed product manual.

#### Light output 1

| IXLED              |    |
|--------------------|----|
| Nominal lamp power |    |
| Lamp flux          | ;  |
| Luminous efficacy  | 19 |
| CCT                |    |

1 v I ED

CRI

16 W 3040 lm 190 lm/W 4000 K 80 LOR 35%
Total flux 1057 lm
Total power 17 W