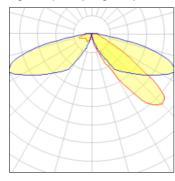

## Light output 1 (integrated)

| Lamp type          | LED      | CCT         | 3000 K |
|--------------------|----------|-------------|--------|
| Nominal lamp power | 21 W     | CRI         | 80     |
| Total flux         | 2120 lm  | LOR         | 100%   |
| Luminous efficacy  | 101 lm/W | Total power | 21 W   |