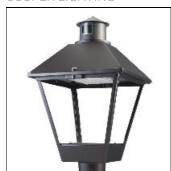

## Product data sheet

LXF/LXT LEXINGTON HID/LED LXF.LXT-PA1-20-830-U-T2R-CL

COOPER LIGHTING

Aluminum housing, top, and base, Greater than 98% life at 60,000 hours ( $40^{\circ}$ C) (LED), Up to 140 lumens per watt, Lumen packages ranging from 2,000 – 11,000 lumens, Self-aligning pole-top fitter fits 2-3/8" and 3" O.D. tenons, Optional NEMA photocontrol receptacle, Five-year warranty (LED)

Mounting mode

Pole top mounted

Shape and measurements

Height: 10.00 in Diameter: 14.00 in

Adjustability

Fixed

Electric

System power: 21 W