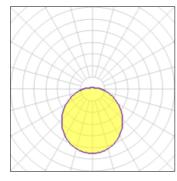

## Product data sheet

FLAT POLYMERO 311592.002.3

RZB

Series: Flat Polymero Type of Protection: IP 40 Protection Class: I Voltage: 230 V / 50 Hz Base: metal, powder-coated. Diffuser fastening: push lock. Diffuser: plastic (polycarbonate), opal. Available Colours: white Type of Installation: Ceiling mounting, Wall (surface) Dimensions: D 460, H 120 Lamp: LED Colour Temperature: 4000K Socket 1: without socket Operating Mode Lamp 1: Regulated power supply Safety Marks: F-mark Impact Protection: IK10 (20 Joule) Luminaire flux LED: 1850lm System power: 18W Beam Angle: 114° Number of fittings B10A: 17 Number of fittings B16A: 28 Inrush current: 53A Unified Glare Ratio: 18,9 EEC: A++

## Light output 1 (integrated)

| Lamp type          | LED      | CCT         | 4000 K |
|--------------------|----------|-------------|--------|
| Nominal lamp power | 18 W     | CRI         | 80     |
| Total flux         | 1850 lm  | LOR         | 100%   |
| Luminous efficacy  | 103 lm/W | ULOR        | 8%     |
|                    |          | Total power | 18 W   |