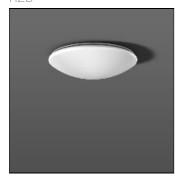

## Product data sheet

FLAT POLYMERO 311592.002.3

RZB

Series: Flat Polymero Type of Protection: IP 40 Protection Class: I Voltage: 230 V / 50 Hz Base: metal, powder-coated. Diffuser fastening: push lock. Diffuser: plastic (polycarbonate), opal. Available Colours: white Type of Installation: Ceiling mounting, Wall (surface) Dimensions: D 460, H 120 Lamp: LED Colour Temperature: 4000K Socket 1: without socket Operating Mode Lamp 1: Regulated power supply Safety Marks: F-mark Impact Protection: IK10 (20 Joule) Luminaire flux LED: 1850lm System power: 18W Beam Angle: 114° Number of fittings B10A: 17 Number of fittings B16A: 28 Inrush current: 53A Unified Glare Ratio: 18,9 EEC: A++

Mounting mode

Ceiling mounted

Shape and measurements

Height: 4.72 in Diameter: 18.11 in

Adjustability

Fixed

Electric

System power: 18 W