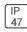

## Product data sheet

LXF/LXT LEXINGTON HID/LED LXF.LXT-PA1-20-722-U-5WQ-TL

COOPER LIGHTING







Aluminum housing, top, and base, Greater than 98% life at 60,000 hours ( $40^{\circ}$ C) (LED), Up to 140 lumens per watt, Lumen packages ranging from 2,000 – 11,000 lumens, Self-aligning pole-top fitter fits 2-3/8" and 3" O.D. tenons, Optional NEMA photocontrol receptacle, Five-year warranty (LED)

## Light output 1 (integrated)



| Lamp type          | LED     | CCT         | 2200 K |
|--------------------|---------|-------------|--------|
| Nominal lamp power | 21 W    | CRI         | 70     |
| Total flux         | 2024 lm | LOR         | 100%   |
| Luminous efficacy  | 96 lm/W | ULOR        | 4%     |
|                    |         | Total power | 21 W   |

Mounting mode

Pole top mounted

Shape and measurements

Height: 10.00 in Diameter: 14.00 in

Adjustability

Fixed

Electric