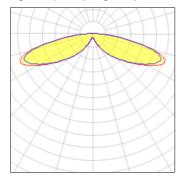

## Light output 1 (integrated)

| Lamp type          | LED     | CCT         | 2200 K |
|--------------------|---------|-------------|--------|
| Nominal lamp power | 21 W    | CRI         | 70     |
| Total flux         | 2024 lm | LOR         | 100%   |
| Luminous efficacy  | 96 lm/W | ULOR        | 4%     |
|                    |         | Total power | 21 W   |