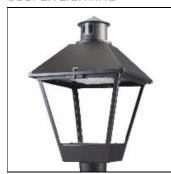

## Product data sheet

LXF/LXT LEXINGTON HID/LED LXF.LXT-PA1-20-722-U-5WQ-TL

COOPER LIGHTING

Aluminum housing, top, and base, Greater than 98% life at 60,000 hours ( $40^{\circ}$ C) (LED), Up to 140 lumens per watt, Lumen packages ranging from 2,000 – 11,000 lumens, Self-aligning pole-top fitter fits 2-3/8" and 3" O.D. tenons, Optional NEMA photocontrol receptacle, Five-year warranty (LED)

Mounting mode

Pole top mounted

Shape and measurements

Height: 10.00 in Diameter: 14.00 in

Adjustability

Fixed

Electric

System power: 21 W