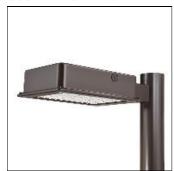

## Product data sheet

RV RIDGEVIEW LED LDRV-5MQ-F02-E-7030

**COOPER LIGHTING** 

One-piece, die-cast aluminum housing can be pole or wall-mounted, Optical design creates consistent distribution and scalability, Choice of 12 high-efficiency, patented AccuLED Optics™, Standard in 4000K (+/- 275K) CCT and nominal 70 CRI, Suitable for operation in -40°C to 40°C ambient environments, 120-277V 50/60Hz, 347V 60Hz or 480V 60Hz operation, Proprietary circuit module withstands 10kV of transient line surge, Optional battery pack and bi-level switching, Five-year warranty

Mounting mode

Pole top mounted

Shape and measurements

Length: 2.04 in Width: 12.00 in Height: 0.39 in

Adjustability

Fixed

Electric

System power: 55 W