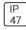

## Product data sheet

RV RIDGEVIEW LED LDRV-5MQ-F02-E-7030

**COOPER LIGHTING** 







One-piece, die-cast aluminum housing can be pole or wall-mounted, Optical design creates consistent distribution and scalability, Choice of 12 high-efficiency, patented AccuLED Optics™, Standard in 4000K (+/- 275K) CCT and nominal 70 CRI, Suitable for operation in -40°C to 40°C ambient environments, 120-277V 50/60Hz, 347V 60Hz or 480V 60Hz operation, Proprietary circuit module withstands 10kV of transient line surge, Optional battery pack and bi-level switching, Five-year warranty

## Light output 1 (integrated)



| Lamp type          | LED     | CCT         | 3000 K |
|--------------------|---------|-------------|--------|
| Nominal lamp power | 55 W    | CRI         | 75     |
| Total flux         | 4686 lm | LOR         | 100%   |
| Luminous efficacy  | 85 lm/W | Total power | 55 W