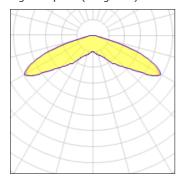

## Light output 1 (integrated)

| Lamp type          | LED     | CCT         | 3000 K |
|--------------------|---------|-------------|--------|
| Nominal lamp power | 55 W    | CRI         | 75     |
| Total flux         | 4686 lm | LOR         | 100%   |
| Luminous efficacy  | 85 lm/W | Total power | 55 W   |