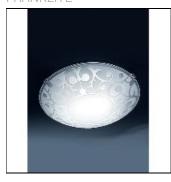

## CF5613 FLUSH CEILING FITTING

FRANKLITE

300mm Circular Flush fitting in opal glass with acid decorative pattern and small chrome finish clasps