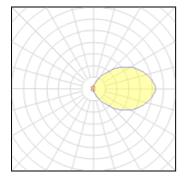

#### Light output 1

## 

| 4 X LED            |         |             |       |
|--------------------|---------|-------------|-------|
| Nominal lamp power | 1 W     | LOR         | 12%   |
| Lamp flux          | 170 lm  | ULOR        | 6%    |
| Luminous efficacy  | 15 lm/W | Total flux  | 82 lm |
| CCT                | 4000 K  | Total power | 5.5 W |
| CRI                | 80      |             |       |
|                    |         |             |       |