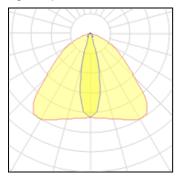

## Light output 1

1 x LED Nominal lamp power Lamp flux Luminous efficacy CCT CRI

51 W 6300 lm 124 lm/W 2700 K 80 LOR Total flux Total power

82% 5163 lm 57 W

| •                      |                    |
|------------------------|--------------------|
| Mounting mode          | Electric           |
| Wall mounted           | System power: 57 W |
| Shape and measurements | Appliance Class: I |
| Length: 4.67 in        | Protection         |
| Width: 5.31 in         | IP: 65             |
| Height: 5.31 in        | IK: 07             |
| Adjustability          |                    |