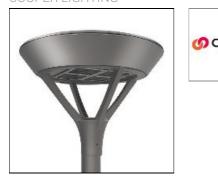

# MSA MESA LED MSA-SA4C-830-U-SLR COOPER LIGHTING

Die-cast aluminum housing and door, Lumens packages ranging from 3,000 - 29,000 lumens, Choice of 13 high-efficiency, patented AccuLED Optics™, Base casting slip fits over a standard 3" O.D. tenon, Wall, single and dual-mount configurations available, 10kV/10vkA surge protection standard, LED fixture features a five-year warranty