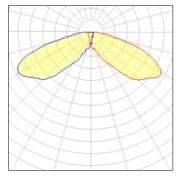

## Light output 1 (integrated)

| Lamp type          | LED      | CCT         | 3000 K |
|--------------------|----------|-------------|--------|
| Nominal lamp power | 225 W    | CRI         | 80     |
| Total flux         | 16379 lm | LOR         | 100%   |
| Luminous efficacy  | 73 lm/W  | Total power | 225 W  |