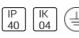

# Product data sheet

# NOTUS 8 LINEAR LED 3989MM

830

**BRIGHT SPECIAL LIGHTING** 







Housing: Extruded aluminium Diffuser: Matt opal cover of extruded PMMA Control Gear: Built-in electronic power supply Watt: Max 131.2W Transmittance: 70% IP: 40 IK: 04 • Optional accessories • LED replacement with tools Colors: -10 White -20 Black -90 Anoxal matt

## Light output 1 (integrated)



| Lamp type          | LED      | CCT         | 3114 K |
|--------------------|----------|-------------|--------|
| Nominal lamp power | 79.3 W   | CRI         | 83     |
| Total flux         | 8232 lm  | LOR         | 100%   |
| Luminous efficacy  | 104 lm/W | Total power | 79.3 W |

#### Mounting mode

Ceiling recessed

#### Shape and measurements

Length: 156.69 in Width: 3.15 in Height: 3.74 in

#### Adjustability

Fixed

## Design

Material impression: Aluminum

Color of housing: Black, Wh