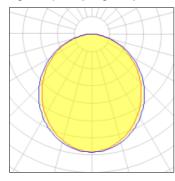

## Light output 1 (integrated)

| Lamp type          | LED      | CCT         | 3114 K |
|--------------------|----------|-------------|--------|
| Nominal lamp power | 79.3 W   | CRI         | 83     |
| Total flux         | 8232 lm  | LOR         | 100%   |
| Luminous efficacy  | 104 lm/W | Total power | 79.3 W |