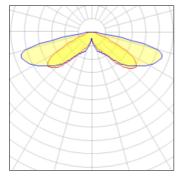

## Light output 1 (integrated)

| Lamp type          | LED      | CCT         | 4000 K |
|--------------------|----------|-------------|--------|
| Nominal lamp power | 129 W    | CRI         | 70     |
| Total flux         | 13851 lm | LOR         | 100%   |
| Luminous efficacy  | 107 lm/W | Total power | 129 W  |