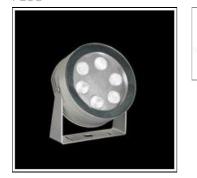

## Product data sheet

MAXIMARTINA AQUA LED 1052661145 FLOS

• Outdoor round spotlight • Configuration: Turned and anodized or painted aluminium structure with stainless steel adjustable bracket • Double layer coating for high resistance to corrosion: The aluminium components are painted with a double coat using powders which are complaint with QUALICOAT standards: a first layer of epoxy powder (with excellent chemical and mechanical resistance) and a second finishing layer of polyester powder (resistant to UV rays and atmospheric agents). The entire painting process of the aluminium fitting starts from components which have been sand-blasted in advance to make the surface more porous and increase the adherence of the paint. Ares effects alkaline and acid washing to clean the surfaces completely, then rinses with demineralised water to remove any residue particles, subsequently a chemical conversion treatment is done to protect against rusting. • Tempered transparent glass with silkscreen border, nitrile rubber gaskets. • Glass fixed to the structure through a robotic gluing system.