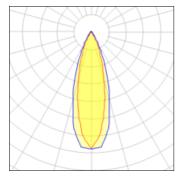

## Light output 1

1 x LED Nominal lamp power Lamp flux Luminous efficacy CCT CRI

10.2 W 435 lm 48 lm/W 4000 K 80 LOR Total flux Total power

98% 428 lm 9 W

| Mounting mode          | Electric             |
|------------------------|----------------------|
| Wall mounted           | System power: 9 W    |
| Shape and measurements | Appliance Class: III |
| Height: 2.20 in        | Protection           |
| Diameter: 4.65 in      | IP: 68               |
| Adjustability          | IK: 07               |