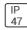

Height: 0.39 in Diameter: 3.94 in

Adjustability

Fixed

Electric

System power: 75 W

Protection

IP: 47