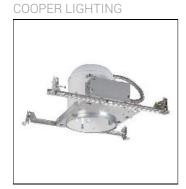

## Product data sheet

H7T SERIES H7-310-H930\_75R30FL

Got Nail!™ bar hangers, Pass-N-Thru™ tool-less shortening of bar hangers, Slide-N-Side™ wire traps, Quick Connect wiring connectors included in junction box, Thermally protected, Die-formed housing and plaster frame, Housing may be removed from plaster frame for junction box access