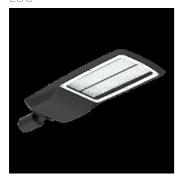

# Product data sheet

URBANO LED PLUS VERSION 302W 40000LM 4000K IP66 064 - FOR MUNICIPAL AND RESIDENTIAL AREA ROADS GRAPH.. 130195.3L48.224

LUG

Professional streetlight luminaire for LED light sources. Mounting: on pillar ø60/76mm, on outriggers ø60/76mm Body: high pressure die-cast aluminum Lateral Surface Wind Exposed: 0.050 m² Power supply efficiency >93% Power: 220-240V 50/60Hz Lifetime LED (L90): 100 000 h Available on request: DIM 1..10V, LLOC, twilight sensor, 10kV surge protection Additional information: Tilt adjustment: 5°, knife switch (for protection class I), access to the driver chamber without the use of tools, NTC. The possibility of using one or more power supplies in the luminaire. CRI/Ra >70 Additional equipment: additional anti-corrosive protection (index extension: .985) Other remarks: the pole and boom are not part of the luminaire Warranty: 5 years Application: freeways, express roads, local roads, town roads, residential area roads, area lighting, airports, parking areas. Type of optics: 064 - for municipal and residential area roads

### Shape and measurements

Length: 35.04 in Width: 15.35 in Height: 4.37 in

#### Design

Color of housing: Anthracite / graphite