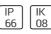

# Product data sheet

URBANO LED PLUS VERSION 302W 40000LM 4000K IP66 064 - FOR MUNICIPAL AND RESIDENTIAL AREA ROADS GRAPH.. 130195.3L48.224

LUG









Professional streetlight luminaire for LED light sources. Mounting: on pillar ø60/76mm, on outriggers ø60/76mm Body: high pressure die-cast aluminum Lateral Surface Wind Exposed: 0.050 m² Power supply efficiency >93% Power: 220-240V 50/60Hz Lifetime LED (L90): 100 000 h Available on request: DIM 1..10V, LLOC, twilight sensor, 10kV surge protection Additional information: Tilt adjustment: 5°, knife switch (for protection class I), access to the driver chamber without the use of tools, NTC. The possibility of using one or more power supplies in the luminaire. CRI/Ra >70 Additional equipment: additional anti-corrosive protection (index extension: .985) Other remarks: the pole and boom are not part of the luminaire Warranty: 5 years Application: freeways, express roads, local roads, town r