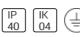

## NOTUS 1 LINEAR LED 1700MM

830

**BRIGHT SPECIAL LIGHTING** 

Housing: Extruded aluminium Diffuser: Matt opal cover of extruded PMMA Control Gear: Built-in electronic power supply Watt: Max 131.2W Transmittance: 70% IP: 40 IK: 04 • Optional accessories • LED replacement with tools Colors: -10 White -20 Black -90 Anoxal matt

#### Protection

IP: 40 IK: 04