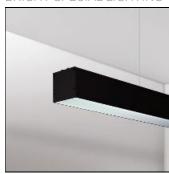

## NOTUS 1 LINEAR LED 1700MM

830

**BRIGHT SPECIAL LIGHTING** 

Housing: Extruded aluminium Diffuser: Matt opal cover of extruded PMMA Control Gear: Built-in electronic power supply Watt: Max 131.2W Transmittance: 70% IP: 40 IK: 04 • Optional accessories • LED replacement with tools Colors: -10 White -20 Black -90 Anoxal matt

#### Mounting mode

Pendant, Ceiling mounted

#### Shape and measurements

Length: 67.72 in Width: 3.23 in Height: 3.54 in

#### Design

Material impression: Aluminum

Color of housing: Black, White, Anthracite / graphite