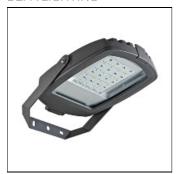

# Product data sheet

PIXEL AS 48LED 105W 4000K 119683

DEFA LIGHTING

Compact asymmetrical floodlight with high light ourput, in 4 different versions. Body of die-cast aluminium and 4 mm tempered safety glass. The fitting is supplied with 6kv Surge Protection Device (SPD) and a vent plugg to avoid condensation inside the fitting. The adjustable steel bracket is given a sinc threatment. The body and the bracket are powder painted in Anthracite RAL 7039.