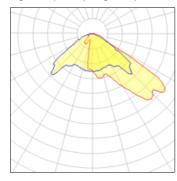

# Light output 1 (integrated)

| Lamp type          | LED      | CCT         | 3953 K |
|--------------------|----------|-------------|--------|
| Nominal lamp power | 108 W    | CRI         | 70     |
| Total flux         | 13670 lm | LOR         | 100%   |
| Luminous efficacy  | 127 lm/W | Total power | 108 W  |