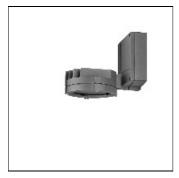

## Product data sheet

FLC142 [EE] IP55:LED-24/36W/3K 146-9875

WE-EF

IP55. IK07. Marine-grade, die-cast aluminium alloy. 5CE superior corrosion protection including PCS hardware. Safety glass lens. Silicone CCG® Controlled Compression Gasket. Luminaire is factory-sealed and does not need to be opened during installation. Integral EC electronic converter in thermally-separated compartment. Advanced thermal management protects LEDs while optimising lumens output. CAD-optimised optics for superior illumination and glare control. OLC® One LED Concept.

LOR 86%
Total flux 4429 lm
Total power 39 W

Mounting mode

Wall mounted

Shape and measurements

Height: 7.09 in Diameter: 7.09 in Weight: 4.3 kg Electric

System power: 39 W

Protection

IP: 55 IK: 08