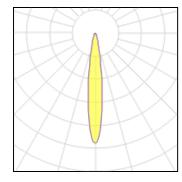

## Product data sheet

FLC142 [EE] IP55:LED-24/36W/3K 146-9875

WE-EF







IP55. IK07. Marine-grade, die-cast aluminium alloy. 5CE superior corrosion protection including PCS hardware. Safety glass lens. Silicone CCG® Controlled Compression Gasket. Luminaire is factory-sealed and does not need to be opened during installation. Integral EC electronic converter in thermally-separated compartment. Advanced thermal management protects LEDs while optimising lumens output. CAD-optimised optics for superior illumination and glare control. OLC® One LED Concept.

## Light output 1



## 24 x LED

| Nominal lamp power | 1.5 W    |
|--------------------|----------|
| Lamp flux          | 215 lm   |
| Luminous efficacy  | 114 lm/W |
| CCT                | 3000 K   |
| CRI                | 80       |

LOR 86%
Total flux 4429 lm
Total power 39 W

Mounting mode

Wall mounted

Shape and measurements

Height: 7.09 in Diameter: 7.09 in Weight: 4.3 kg Electric

System power: 39 W

Protection

IP: 55 IK: 08