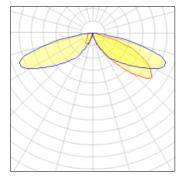

## Light output 1 (integrated)

| Lamp type          | LED      | CCT         | 4000 K |
|--------------------|----------|-------------|--------|
| Nominal lamp power | 40 W     | CRI         | 70     |
| Total flux         | 5086 lm  | LOR         | 100%   |
| Luminous efficacy  | 127 lm/W | Total power | 40 W   |