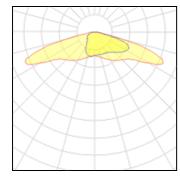

## Light output 1

## 24 x LED

| Nominal lamp power | 2 W      |
|--------------------|----------|
| Lamp flux          | 290 lm   |
| Luminous efficacy  | 107 lm/W |
| CCT                | 3000 k   |
| CRI                | 80       |

LOR Total flux 5770 lm Total power

83%

54 W

Mounting mode

Pole integrated

Shape and measurements

Height: 3.15 in Diameter: 18.11 in Weight: 9.3 kg

Electric