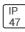

## Product data sheet

LXF/LXT LEXINGTON HID/LED LXF.LXT-PA1-100-727-U-T2R-A

COOPER LIGHTING







Aluminum housing, top, and base, Greater than 98% life at 60,000 hours ( $40^{\circ}$ C) (LED), Up to 140 lumens per watt, Lumen packages ranging from 2,000 – 11,000 lumens, Self-aligning pole-top fitter fits 2-3/8" and 3" O.D. tenons, Optional NEMA photocontrol receptacle, Five-year warranty (LED)

## Light output 1 (integrated)



| Lamp type          | LED     | CCT         | 2700 K |
|--------------------|---------|-------------|--------|
| Nominal lamp power | 96 W    | CRI         | 70     |
| Total flux         | 7714 lm | LOR         | 100%   |
| Luminous efficacy  | 80 lm/W | ULOR        | 3%     |
|                    |         | Total nower | 96 W   |

Mounting mode

Pole top mounted

Shape and measurements

Height: 10.00 in Diameter: 14.00 in

Adjustability

Fixed

Electric