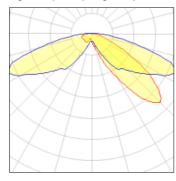

## Light output 1 (integrated)

| Lamp type          | LED     | CCT         | 2700 K |
|--------------------|---------|-------------|--------|
| Nominal lamp power | 96 W    | CRI         | 70     |
| Total flux         | 7714 lm | LOR         | 100%   |
| Luminous efficacy  | 80 lm/W | ULOR        | 3%     |
|                    |         | Total nower | 96 W   |