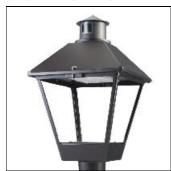

## Product data sheet

LXF/LXT LEXINGTON HID/LED LXF.LXT-PA1-100-727-U-T2R-A

COOPER LIGHTING

Aluminum housing, top, and base, Greater than 98% life at 60,000 hours ( $40^{\circ}$ C) (LED), Up to 140 lumens per watt, Lumen packages ranging from 2,000 – 11,000 lumens, Self-aligning pole-top fitter fits 2-3/8" and 3" O.D. tenons, Optional NEMA photocontrol receptacle, Five-year warranty (LED)

Mounting mode

Pole top mounted

Shape and measurements

Height: 10.00 in Diameter: 14.00 in

Adjustability

Fixed

Electric

System power: 96 W