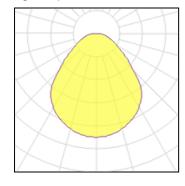

| LOR         | 100%    |
|-------------|---------|
| Total flux  | 3910 lm |
| Total power | 48 W    |
|             |         |

Mounting mode

Ceiling recessed

Shape and measurements

Length: 23.43 in Width: 23.43 in Height: 4.09 in