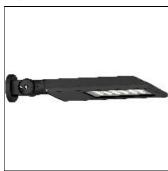

# Product data sheet

STEAMER WALL LUMINAIRES SE-90002-SU-ME-W40

LIGMAN

- Lamp LED - CRI Ra > 80 - MacAdam Ellipse 3 SDCM - Colour 3000K , 4000K - Die-cast aluminium housing and frame pre-treated before powder coating ensuring high corrosion resistance - Two cable entries for through wiring - Stainless steel fasteners in grade 316 - High-efficiency PMMA lens - Durable silicone rubber gasket - Clear toughened glass - Integral control gear

### Shape and measurements

Length: 13.78 in Width: 30.31 in Height: 3.94 in Weight: 10.1 kg

#### Design

Color of housing: Black, White, Silver gray