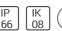

# Product data sheet

STEAMER WALL LUMINAIRES SE-90002-SU-ME-W40

LIGMAN







- Lamp LED - CRI Ra > 80 - MacAdam Ellipse 3 SDCM - Colour 3000K , 4000K - Die-cast aluminium housing and frame pre-treated before powder coating ensuring high corrosion resistance - Two cable entries for through wiring - Stainless steel fasteners in grade 316 - High-efficiency PMMA lens - Durable silicone rubber gasket - Clear toughened glass - Integral control gear

## Light output 1 (integrated)



| Lamp type          | LED      | CCT         | 4032 K |
|--------------------|----------|-------------|--------|
| Nominal lamp power | 104 W    | CRI         | 80     |
| Total flux         | 13324 lm | LOR         | 100%   |
| Luminous efficacy  | 128 lm/W | Total power | 104 W  |

#### Mounting mode

Wall mounted

### Shape and measurements

Length: 13.78 in Width: 30.31 in Height: 3.94