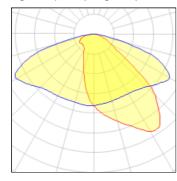

## Light output 1 (integrated)

| Lamp type          | LED      | CCT         | 4032 K |
|--------------------|----------|-------------|--------|
| Nominal lamp power | 104 W    | CRI         | 80     |
| Total flux         | 13324 lm | LOR         | 100%   |
| Luminous efficacy  | 128 lm/W | Total power | 104 W  |

### Glare protection

Glare protection: UGR < 19