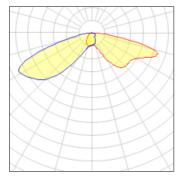

#### Light output 1 (integrated)

| Lamp type          | LED     | CCT         | 5700 K |
|--------------------|---------|-------------|--------|
| Nominal lamp power | 24.7 W  | CRI         | 70     |
| Total flux         | 2285 lm | LOR         | 100%   |
| Luminous efficacy  | 93 lm/W | Total power | 24.7 W |