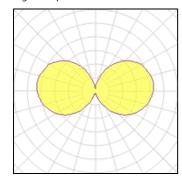

## 1 x Compact fluorescent lamp

| Nominal lamp power | 18 W    | LOR         | 40%    |
|--------------------|---------|-------------|--------|
| Lamp flux          | 1200 lm | ULOR        | 21%    |
| Luminous efficacy  | 25 lm/W | Total flux  | 477 lm |
| CCT                | 2899 K  | Total power | 19 W   |
| CRI                | 90      |             |        |