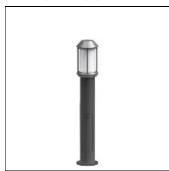

## Product data sheet

LUCAS PVII (BOLLARD WITH DOOR AND KÜK) 9.881.5307.45

LEIPZIGER LEUCHTEN

Decorative luminaire for lanes, driveways, terraces, gardens, and for night illumination and hazardous areas. - Impact-resistant clear/opal polycarbonate cylinder, UV-stabilized - Mirror lamellae for light guidance and glare limitation made of premium highest-grade aluminium, burnished and anodized - Unit carrier, crown flange and ornaments made of corrosion-resistant cast aluminium, painted; ground and passivated special steel parts preferably in jet black, RAL 9005 - Housing/upright tube of special steel painted in any RAL or DB colour without surcharge, or special steel, ground and passivated - All electrical components accommodated on a block -Crown detachable for easy maintenance/lamp change - Upright tube with pole door, incl. cable joint box for cable 5x16 mm2 Voltage: 230V 50Hz Protected to: IP 55 Protection class: I/II Made to DIN VDE 0711

Mounting mode

Standing / Bollard

Shape and measurements

Height: 37.80 in Diameter: 6.69 in

Design

Color of housing: Black

Electric

System power: 19 W