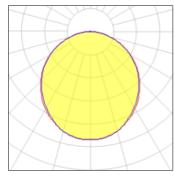

## Light output 1 (integrated)

| Lamp type          | LED     | CCT         | 4000 K |
|--------------------|---------|-------------|--------|
| Nominal lamp power | 33 W    | CRI         | 80     |
| Total flux         | 2100 lm | LOR         | 100%   |
| Luminous efficacy  | 64 lm/W | Total power | 33 W   |