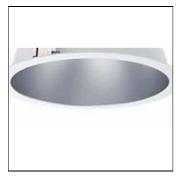

## Product data sheet

PLEIAD G4 125 MATT WIDE REC 930 HL 73263

**FAGERHULT** 

Installation Recessed mounting in unventilated or ventilated suspended ceilings. Separate driver and installation clip for easy and tool-free installation supplied as standard. An assembly plate must be used when mounting on soft tile ceilings, see accessories. For detailed information, see the installation instructions. Connection Connection in separate driver box. Snap-in terminal block 3x1.5 mmm² (x2), onward connection possible. 5x1.5 mm² (x2) when dimming. Can also be supplied with chassis mounted snap-in connector in the ballast where a T-splitter or mains cable and plug are possible. The luminaire body and driver are interconnected with a snap-in connector. Design Luminaire body in cast aluminium. Visible reflector ring in white aluminium (RAL 9003). Reflector Reflector of matt metallised aluminium, white (RAL 9003) or black (RAL 9005) finish. Reflector ring in white aluminium (RAL 9003). Lens of clear acrylic. Miscellaneous The luminaire is supplied with dust protection over the light opening. IP 64 under a suspended ceiling, IP 20 above a suspended ceiling.

Mounting mode

Ceiling recessed

Shape and measurements

Length: 5.63 in Width: 5.63 in Height: 3.86 in

Adjustability

Fixed

Design

Color of housing: Black, White