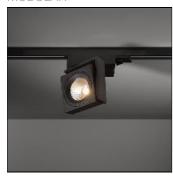

## Product data sheet

SINGLE SQUARE LED 4000K SPOT TRE DIM GI WHITE STRUC 11402209

MODULAR

All the right angles Single square is a real player that likes to go to town on its hinge points and square corners which are incorporated into the design. This means that this fixture is a versatile and highly directional spotlight, which is installed using the rail system. Single square is chiefly used in retail projects. Thanks to the integration of the new M-LED 111 and the relevant LED gear, Single square has become an extremely high performing and ideal retail spotlight.

Mounting mode

Ceiling mounted, Contact rail

Shape and measurements

Length: 4.92 in Width: 4.92 in Height: 1.57 in

Adjustability

Rotatable, Tiltable

Electric

System power: 28.5 W