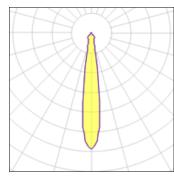

## Light output 1 (integrated)

| Lamp type          | LED     | CCT         | 4000 K |
|--------------------|---------|-------------|--------|
| Nominal lamp power | 28.5 W  | CRI         | 90     |
| Total flux         | 2143 lm | LOR         | 99%    |
| Luminous efficacy  | 75 lm/W | Total power | 28.5 W |