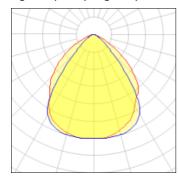

## Light output 1 (integrated)

| Lamp type          | LED      | CCT         | 5000 K |
|--------------------|----------|-------------|--------|
| Nominal lamp power | 10.2 W   | CRI         | 80     |
| Total flux         | 1145 lm  | LOR         | 100%   |
| Luminous efficacy  | 112 lm/W | Total power | 10.2 W |