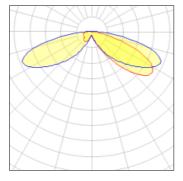

## Light output 1 (integrated)

| Lamp type          | LED     | CCT         | 2200 K |
|--------------------|---------|-------------|--------|
| Nominal lamp power | 40 W    | CRI         | 70     |
| Total flux         | 3503 lm | LOR         | 100%   |
| Luminous efficacy  | 88 lm/W | ULOR        | 3%     |
|                    |         | Total power | 40 W   |
|                    |         |             |        |