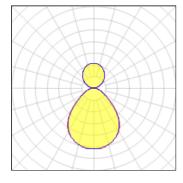

### Light output 1

| 1 x LED            |         |             |         |
|--------------------|---------|-------------|---------|
| Nominal lamp power | 40 W    | LOR         | 67%     |
| Lamp flux          | 4744 lm | ULOR        | 23%     |
| Luminous efficacy  | 70 lm/W | Total flux  | 3174 lm |
| CCT                | 2700 K  | Total power | 45.4 W  |
| CRI                | 90      |             |         |
|                    |         |             |         |