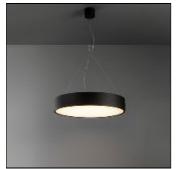

# Product data sheet

FLAT MOON 450 SUSPENSION UP-DOWN LED 2700K GI BLACK STRUC + ICE PRISMATIC 13300632+13289100

MODULAR

Enchanting moonlight Contemporary architectural projects love a minimalist, slim lighting design. Flat moon is a stylish, reduced height fixture (78 mm) that distributes a soft, yet functional light. Office-compliant when combined with one of the prismatic diffusers, it is also a perfect fit for public spaces, hotels, restaurants or retail environments. Exceptionally versatile, Flat moon can be either surface-mounted, recessed or suspended (with two types of suspension kits for either down or up/down lighter) and even directly mounted and connected onto the gear. It comes in three sizes: 450, 650 or 950 mm diameter.

#### Mounting mode

Pendant

## Shape and measurements

Length: 17.72 in Width: 17.72 in Height: 3.07 in Weight: 5.11 kg