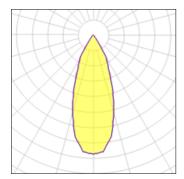

Light output 1

#### Mounting mode

Ceiling recessed

| 1 x LED            |         |             |        |
|--------------------|---------|-------------|--------|
| Nominal lamp power | 13.4 W  | LOR         | 73%    |
| Lamp flux          | 1018 lm | Total flux  | 738 lm |
| Luminous efficacy  | 55 lm/W | Total power | 13.4 W |
| CCT                | 4000 K  |             |        |
| CRI                | 90      |             |        |
|                    |         |             |        |
|                    |         |             |        |
|                    |         |             |        |
|                    |         |             |        |
| 1 x LED            |         |             |        |
| Nominal lamp power | 6.2 W   | LOR         | 73%    |
| Lamp flux          | 630 lm  | Total flux  | 457 lm |
| Luminous efficacy  | 74 lm/W | Total power | 6.2 W  |
| CCT                | 4000 K  |             |        |
| CRI                | 90      |             |        |
|                    |         |             |        |
|                    |         |             |        |
|                    |         |             |        |
| 1 x LED            |         |             |        |
| Nominal lamp power | 9.2 W   | LOR         | 73%    |
| Lamp flux          | 792 lm  | Total flux  | 574 lm |
| Luminous efficacy  | 62 lm/W | Total power | 9.2 W  |
| CCT                | 4000 K  |             |        |
| CRI                | 90      |             |        |
|                    |         |             |        |
|                    |         |             |        |