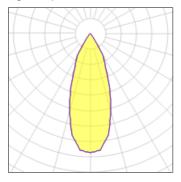

Light output 1

#### Mounting mode

Ceiling recessed

| 1 x LED            |         |             |        |
|--------------------|---------|-------------|--------|
| Nominal lamp power | 13.4 W  | LOR         | 73%    |
| Lamp flux          | 1018 lm | Total flux  | 738 lm |
| Luminous efficacy  | 55 lm/W | Total power | 13.4 W |
| CCT                | 4000 K  |             |        |
| CRI                | 90      |             |        |
|                    |         |             |        |
|                    |         |             |        |
|                    |         |             |        |
|                    |         |             |        |
| 1 x LED            |         |             |        |
| Nominal lamp power | 6.2 W   | LOR         | 73%    |
| Lamp flux          | 630 lm  | Total flux  | 457 lm |
| Luminous efficacy  | 74 lm/W | Total power | 6.2 W  |
| CCT                | 4000 K  |             |        |
| CRI                | 90      |             |        |
|                    |         |             |        |
|                    |         |             |        |
|                    |         |             |        |
| 1 x LED            |         |             |        |
| Nominal lamp power | 9.2 W   | LOR         | 73%    |
| Lamp flux          | 792 lm  | Total flux  | 574 lm |
| Luminous efficacy  | 62 lm/W | Total power | 9.2 W  |
| CCT                | 4000 K  |             |        |
| CRI                | 90      |             |        |
|                    |         |             |        |
|                    |         |             |        |