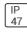

## Product data sheet

PMM MESA PMM-SA1C-727-U-SL2-HSS COOPER LIGHTING







Die-cast aluminum housing and door, Lumens packages ranging from 3,000 - 29,000 lumens, Choice of 13 high-efficiency, patented AccuLED Optics™, Base casting slip fits over a standard 3" O.D. tenon, Wall, single and dual-mount configurations available, 10kV/10vkA surge protection standard, LED fixture features a five-year warranty

## Light output 1 (integrated)



| Lamp type          | LED     | CCT         | 2700 K |
|--------------------|---------|-------------|--------|
| Nominal lamp power | 59 W    | CRI         | 70     |
| Total flux         | 4299 lm | LOR         | 100%   |
| Luminous efficacy  | 73 lm/W | Total power | 59 W   |

Mounting mode

Wall mounted

Shape and measurements

Height: 0.39 in Diameter: 6.00 in

Adjustability

Fixed

Electric

System power: 59 W

Protection