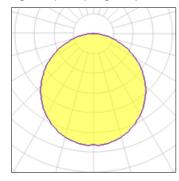

## Light output 1 (integrated)

| Lamp type          | LED     | CCT         | 3000 K |
|--------------------|---------|-------------|--------|
| Nominal lamp power | 12 W    | CRI         | 80     |
| Total flux         | 640 lm  | LOR         | 100%   |
| Luminous efficacy  | 53 lm/W | Total power | 12 W   |