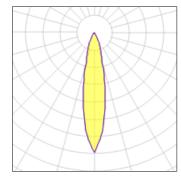

#### Light output 1

| 1 x LED            |         |
|--------------------|---------|
| Nominal lamp power | 13.4 W  |
| Lamp flux          | 994 lm  |
| Luminous efficacy  | 49 lm/W |
| CCT                | 3000 K  |
| CRI                | 90      |

| LOR         | 66%    |
|-------------|--------|
| Total flux  | 656 lm |
| Total power | 13.4 W |
|             |        |

| I X LED            |         |
|--------------------|---------|
| Nominal lamp power | 6.2 W   |
| Lamp flux          | 576 lm  |
| Luminous efficacy  | 61 lm/W |
| CCT                | 3000 K  |
| CRI                | 90      |
|                    |         |

| LOR         | 66%    |
|-------------|--------|
| Total flux  | 380 lm |
| Total power | 6.2 W  |
|             |        |

| 1 x LED            |         |             |
|--------------------|---------|-------------|
| Nominal lamp power | 9.2 W   | LOR         |
| Lamp flux          | 773 lm  | Total flux  |
| Luminous efficacy  | 55 lm/W | Total power |
| CCT                | 3000 K  |             |
| CRI                | 90      |             |

#### Mounting mode

Ceiling recessed

66% 510 lm 9.2 W