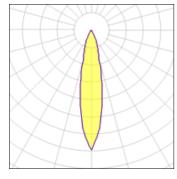

#### Light output 1

| 1 x LED            |         |
|--------------------|---------|
| Nominal lamp power | 13.4 W  |
| Lamp flux          | 994 lm  |
| Luminous efficacy  | 49 lm/W |
| CCT                | 3000 K  |
| CRI                | 90      |

| LOR         | 66%    |
|-------------|--------|
| Total flux  | 656 lm |
| Total power | 13.4 W |
|             |        |

| I X LED            |         |
|--------------------|---------|
| Nominal lamp power | 6.2 W   |
| Lamp flux          | 576 lm  |
| Luminous efficacy  | 61 lm/W |
| CCT                | 3000 K  |
| CRI                | 90      |
|                    |         |

| LOR         | 66%    |
|-------------|--------|
| Total flux  | 380 lm |
| Total power | 6.2 W  |
|             |        |

| 1 x LED            |         |             |
|--------------------|---------|-------------|
| Nominal lamp power | 9.2 W   | LOR         |
| Lamp flux          | 773 lm  | Total flux  |
| Luminous efficacy  | 55 lm/W | Total power |
| CCT                | 3000 K  |             |
| CRI                | 90      |             |

#### Mounting mode

Ceiling recessed

66% 510 lm 9.2 W