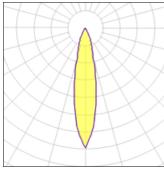

#### Light output 1

| 1 x LED            |         |
|--------------------|---------|
| Nominal lamp power | 13.4 W  |
| Lamp flux          | 994 lm  |
| Luminous efficacy  | 49 lm/W |
| CCT                | 3000 K  |
| CRI                | 90      |

| LOR         | 66%    |
|-------------|--------|
| Total flux  | 656 lm |
| Total power | 13.4 W |
|             |        |

| I X LED            |         |
|--------------------|---------|
| Nominal lamp power | 6.2 W   |
| Lamp flux          | 576 lm  |
| Luminous efficacy  | 61 lm/W |
| CCT                | 3000 K  |
| CRI                | 90      |
|                    |         |

| LOR         | 66%    |
|-------------|--------|
| Total flux  | 380 lm |
| Total power | 6.2 W  |
|             |        |

| 1 x LED            |         |             |
|--------------------|---------|-------------|
| Nominal lamp power | 9.2 W   | LOR         |
| Lamp flux          | 773 lm  | Total flux  |
| Luminous efficacy  | 55 lm/W | Total power |
| CCT                | 3000 K  |             |
| CRI                | 90      |             |

#### Mounting mode

Ceiling recessed

66% 510 lm 9.2 W