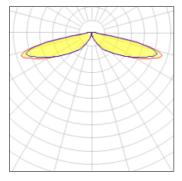

IP 47

Light output 1 (integrated)

| Lamp type          | LED     | CCT         | 3000 K |
|--------------------|---------|-------------|--------|
| Nominal lamp power | 96 W    | CRI         | 80     |
| Total flux         | 8190 lm | LOR         | 100%   |
| Luminous efficacy  | 85 lm/W | ULOR        | 2%     |
|                    |         | Total power | 96 W   |
|                    |         |             |        |