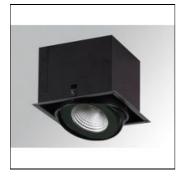

# Product data sheet

PUZZLE G2 IND 4600 WW FL BK. PU2RE145FL830NB LAMP

Adjustable individual recessed downlight model PUZZLE G2 IND 4600 WW FL BK., LAMP brand. Made in black enamelled sheet and multidirectional ring in black lacquered-cast aluminium. Multidirectional gimbal system. Active dissipation for a proper thermal management. Model for COB LED, with warm white colour temperature and control gear included. With Flood aluminium reflector. Insulation class II.

## Mounting mode

Ceiling recessed

### Adjustability

Cardanic