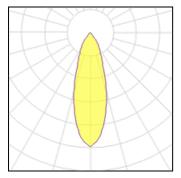

## Light output 1 (integrated)

| Lamp type          | LED      | CCT         | 3000 K |
|--------------------|----------|-------------|--------|
| Nominal lamp power | 38.2 W   | CRI         | 80     |
| Total flux         | 3946 lm  | LOR         | 100%   |
| Luminous efficacy  | 103 lm/W | Total power | 38.2 W |