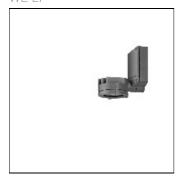

Height: 4.13 in Diameter: 4.13 in Weight: 1.6 kg Electric

System power: 14.5 W

Protection

IP: 55 IK: 08