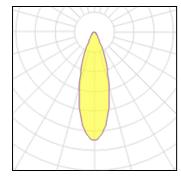

## Light output 1

| 6 x LED            |          |
|--------------------|----------|
| Nominal lamp power | 2 W      |
| Lamp flux          | 290 lm   |
| Luminous efficacy  | 104 lm/W |
| CCT                | 3000 F   |
| CRI                | 80       |
|                    |          |

| LOR         | 87%     |
|-------------|---------|
| Total flux  | 1511 lm |
| Total power | 14.5 W  |
|             |         |
|             |         |

Mounting mode

Wall mounted

Shape and measurements