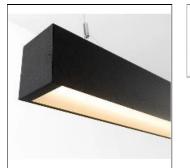

## Product data sheet

SLD75 POLY COVER LED 4000K PRESET 50% 9X55860X+93550115

MODULAR

A new era of LED dedicated linear lighting. Our well renowned SL75 lighting cove has been redeveloped and is now LED dedicated. SLD75 is a completely customizable solution, guaranteeing the perfect size for your setting. The LED module, combined with different lenses, prismatic poly or PMMA poly grants you the perfect solution for office lighting with a low UGR. SLD75 equipped with standard poly is perfect for general lighting and is even offered in standard preset dimming in order to guarantee you a longer life cycle. Continuous line constructed with several modules of 280mm length Attention: Minimum 3 modules in profile