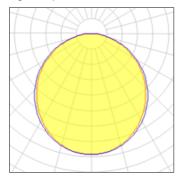

Light output 1

| 1 x LED            |         |             |        |
|--------------------|---------|-------------|--------|
| Nominal lamp power | 4.3 W   | LOR         | 44%    |
| Lamp flux          | 533 lm  | Total flux  | 233 lm |
| Luminous efficacy  | 54 lm/W | Total power | 4.3 W  |
| CCT                | 4000 K  |             |        |
| CRI                | 90      |             |        |
|                    |         |             |        |