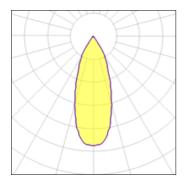

Light output 1

#### Mounting mode

Ceiling recessed

| 1 x LED            |              |              |        |
|--------------------|--------------|--------------|--------|
| Nominal lamp power | 13.4 W       | LOR          | 67%    |
| Lamp flux          | 956 lm       | Total flux   | 639 lm |
| Luminous efficacy  | 48 lm/W      | Total power  | 13.4 W |
| CCT                | 2700 K       |              |        |
| CRI                | 90           |              |        |
|                    |              |              |        |
|                    |              |              |        |
|                    |              |              |        |
|                    |              |              |        |
| 1 x LED            | 6.0.14       |              | 670/   |
| Nominal lamp power | 6.2 W        | LOR          | 67%    |
| Lamp flux          | 554 lm       | Total flux   | 371 lm |
| Luminous efficacy  | 60 lm/W      | Total power  | 6.2 W  |
| CCT                | 2700 K       |              |        |
| CRI                | 90           |              |        |
|                    |              |              |        |
|                    |              |              |        |
| 1 x LED            |              |              |        |
| Nominal lamp power | 9.2 W        | LOR          | 67%    |
| Lamp flux          | 744 lm       | Total flux   | 498 lm |
| Luminous efficacy  | 54 lm/W      | Total power  | 9.2 W  |
| CCT                | 2700 K       | i otal power | 9.2 W  |
| CRI                | 2700 K<br>90 |              |        |
| UNI                | 90           |              |        |
|                    |              |              |        |
|                    |              |              |        |