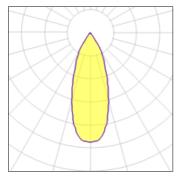

Light output 1

#### Mounting mode

Ceiling recessed

| 1 x LED            |              |              |        |
|--------------------|--------------|--------------|--------|
| Nominal lamp power | 13.4 W       | LOR          | 67%    |
| Lamp flux          | 956 lm       | Total flux   | 639 lm |
| Luminous efficacy  | 48 lm/W      | Total power  | 13.4 W |
| CCT                | 2700 K       |              |        |
| CRI                | 90           |              |        |
|                    |              |              |        |
|                    |              |              |        |
|                    |              |              |        |
|                    |              |              |        |
| 1 x LED            | 6.0.14       |              | 670/   |
| Nominal lamp power | 6.2 W        | LOR          | 67%    |
| Lamp flux          | 554 lm       | Total flux   | 371 lm |
| Luminous efficacy  | 60 lm/W      | Total power  | 6.2 W  |
| CCT                | 2700 K       |              |        |
| CRI                | 90           |              |        |
|                    |              |              |        |
|                    |              |              |        |
| 1 x LED            |              |              |        |
| Nominal lamp power | 9.2 W        | LOR          | 67%    |
| Lamp flux          | 744 lm       | Total flux   | 498 lm |
| Luminous efficacy  | 54 lm/W      | Total power  | 9.2 W  |
| CCT                | 2700 K       | i otal power | 9.2 W  |
| CRI                | 2700 K<br>90 |              |        |
| UNI                | 90           |              |        |
|                    |              |              |        |
|                    |              |              |        |