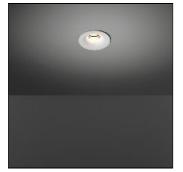

# Product data sheet

SMART CAKE 82 IP55 LED GE 2700K FLOOD BLACK STRUC 12412132

MODULAR

Smart lighting family Smart Cake, Smart Lotis and Smart Kup form a new generation of spotlights which combine technical ingenuity with timeless design. This family's styling is based on our most popular designs. In concrete terms, the fittings consist of a module which can be combined with one of three trims to suit your requirements. The new spotlights can be combined with Smart Mask to form the perfect solution for any interior. What you get is a LED module with a different finish. The light flows over the edges of the Smart Cake like its bigger sister.

### Shape and measurements

Height: 0.39 in Diameter: 3.23 in