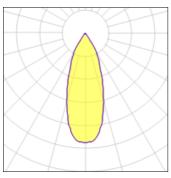

#### Mounting mode

Ceiling recessed

| 1 x LED            |              |              |        |
|--------------------|--------------|--------------|--------|
| Nominal lamp power | 13.4 W       | LOR          | 67%    |
| Lamp flux          | 956 lm       | Total flux   | 639 lm |
| Luminous efficacy  | 48 lm/W      | Total power  | 13.4 W |
| CCT                | 2700 K       |              |        |
| CRI                | 90           |              |        |
|                    |              |              |        |
|                    |              |              |        |
|                    |              |              |        |
|                    |              |              |        |
| 1 x LED            | 6.0.14       |              | 670/   |
| Nominal lamp power | 6.2 W        | LOR          | 67%    |
| Lamp flux          | 554 lm       | Total flux   | 371 lm |
| Luminous efficacy  | 60 lm/W      | Total power  | 6.2 W  |
| CCT                | 2700 K       |              |        |
| CRI                | 90           |              |        |
|                    |              |              |        |
|                    |              |              |        |
| 1 x LED            |              |              |        |
| Nominal lamp power | 9.2 W        | LOR          | 67%    |
| Lamp flux          | 744 lm       | Total flux   | 498 lm |
| Luminous efficacy  | 54 lm/W      | Total power  | 9.2 W  |
| CCT                | 2700 K       | i otal power | 9.2 W  |
| CRI                | 2700 K<br>90 |              |        |
| UNI                | 90           |              |        |
|                    |              |              |        |
|                    |              |              |        |