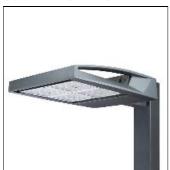

## Product data sheet

GAA GALLEONAIRE LED GAA-AF-07-LED-U-AFL-7060-600

**COOPER LIGHTING** 

Choice of 16 high-efficiency, patented AccuLED Optics™, 3,400 - 61,800 lumens, up to 131 lp/W, Standard in 4000K CCT, 70 CRI, optional 2700K, 3000K, 5000K and 6000K, -40°C to 40°C operating range, 120-277V 50/60Hz, 347V 60Hz or 480V 60Hz operation, IP66 rated housing and LED Light Squares, Thermally conductive polymer heatsink for up to 22% weight reduction, Pole, mast-arm or wall-mounted configurations, 3G vibration rated, Five-year warranty

Mounting mode

Pole top mounted

Shape and measurements

Height: 0.39 in Diameter: 6.00 in

Adjustability

Fixed

Electric

System power: 226 W