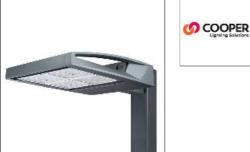

## Product data sheet

GAA GALLEONAIRE LED GAA-AF-07-LED-U-AFL-7060-600

**COOPER LIGHTING** 

Choice of 16 high-efficiency, patented AccuLED Optics™, 3,400 - 61,800 lumens, up to 131 lp/W, Standard in 4000K CCT, 70 CRI, optional 2700K, 3000K, 5000K and 6000K, -40°C to 40°C operating range, 120-277V 50/60Hz, 347V 60Hz or 480V 60Hz operation, IP66 rated housing and LED Light Squares, Thermally conductive polymer heatsink for up to 22% weight reduction, Pole, mast-arm or wall-mounted configurations, 3G vibration rated, Five-year warranty

Mounting mode

Pole top mounted

Shape and measurements

Height: 0.39 in Diameter: 6.00 in

Adjustability

Fixed

Electric

System power: 226 W