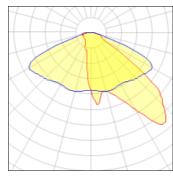

## Light output 1 (integrated)

| Lamp type          | LED      | CCT         | 5700 K |
|--------------------|----------|-------------|--------|
| Nominal lamp power | 226 W    | CRI         | 70     |
| Total flux         | 28358 lm | LOR         | 100%   |
| Luminous efficacy  | 125 lm/W | Total power | 226 W  |