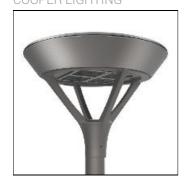

## Product data sheet

PMM MESA PMM-E01-LED-E-U-RW COOPER LIGHTING

Die-cast aluminum housing and door, Lumens packages ranging from 3,000 - 29,000 lumens, Choice of 13 high-efficiency, patented AccuLED Optics™, Base casting slip fits over a standard 3" O.D. tenon, Wall, single and dual-mount configurations available, 10kV/10vkA surge protection standard, LED fixture features a five-year warranty