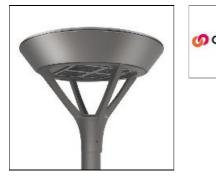

# PMM MESA PMM-SA2C-760-U-SL4 COOPER LIGHTING

Die-cast aluminum housing and door, Lumens packages ranging from 3,000 - 29,000 lumens, Choice of 13 high-efficiency, patented AccuLED Optics™, Base casting slip fits over a standard 3" O.D. tenon, Wall, single and dual-mount configurations available, 10kV/10vkA surge protection standard, LED fixture features a five-year warranty