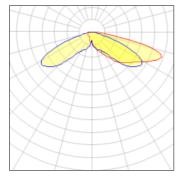

## Light output 1 (integrated)

| Lamp type          | LED      | CCT         | 5700 K |
|--------------------|----------|-------------|--------|
| Nominal lamp power | 113 W    | CRI         | 70     |
| Total flux         | 12016 lm | LOR         | 100%   |
| Luminous efficacy  | 106 lm/W | Total power | 113 W  |