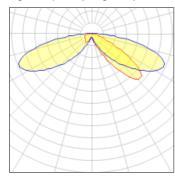

## Light output 1 (integrated)

| Lamp type          | LED     | CCT         | 2200 K |
|--------------------|---------|-------------|--------|
| Nominal lamp power | 96 W    | CRI         | 70     |
| Total flux         | 6934 lm | LOR         | 100%   |
| Luminous efficacy  | 72 lm/W | ULOR        | 3%     |
|                    |         | Total power | 96 W   |