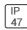

## Product data sheet

LXF/LXT LEXINGTON HID/LED LXF.LXT-PA1-100-722-U-T2U-TL

COOPER LIGHTING







Aluminum housing, top, and base, Greater than 98% life at 60,000 hours ( $40^{\circ}$ C) (LED), Up to 140 lumens per watt, Lumen packages ranging from 2,000 – 11,000 lumens, Self-aligning pole-top fitter fits 2-3/8" and 3" O.D. tenons, Optional NEMA photocontrol receptacle, Five-year warranty (LED)

## Light output 1 (integrated)



| Lamp type          | LED     | CCT         | 2200 K |
|--------------------|---------|-------------|--------|
| Nominal lamp power | 96 W    | CRI         | 70     |
| Total flux         | 6934 lm | LOR         | 100%   |
| Luminous efficacy  | 72 lm/W | ULOR        | 3%     |
|                    |         | Total power | 96 W   |

Mounting mode

Pole top mounted

Shape and measurements

Height: 10.00 in Diameter: 14.00 in

Adjustability

Fixed

Electric